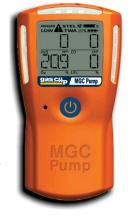

e testing time and gas usage with our portable or wall mountable MGC Pump Dock.

You can keep testing your multi gas detectors one at a time, or you can test them all in no time, when you use ultra-reliable MGC Pump portable gas detectors, from Gas Clip Technologies, together with the MGC Pump Dock or MGC Pump Wall Mount Dock.

### **Accurately test and record** all data for each monitor.

You name it, and the MGC Pump Docks can do it. They accurately test, record and store information that is critical to maintain safety in your company. They provide individual monitor event logs, firmware, unit configurations and, of course, bump/calibration logs. The robust 4+ GB USB gives you all the memory you need and the lithium ion battery ensures thousands of tests before needing to be recharged.



### Test 4 detectors at a time, up to 12 per minute!

Our MGC Pump Docks let you bump test and calibrate 4 detectors at once for LEL, H<sub>2</sub>S, CO and O<sub>2</sub>. With one dock, you can bump test up to 12 detectors in a minute, which saves valuable time and reduces the use of testing gas. The MGC Pump Dock, or MGC Pump Wall Mount Dock, is compatible with all MGC Pump detectors (Infrared or Pellistor).

### Call today, or visit www.gascliptech.com.

These reliable portable multi gas detectors and docks are proven to help facility workers and contractors do their jobs safely, productively and cost effectively. To learn more about the MGC Pump Dock, MGC Pump Wall Mount Dock and the unmatched dependability of the MGC Pump, call or visit our website. Every second counts.

Portable ga