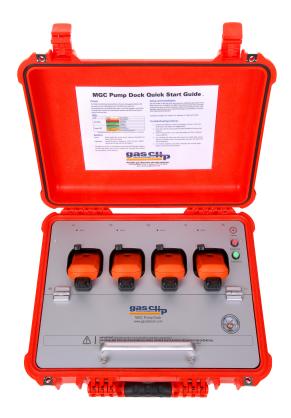

# Reduce testing time and gas usage with our portable or wall mountable MGC Pump Dock.

You can keep testing your multi gas detectors one at a time, or you can test them all in no time, when you use ultra-reliable MGC Pump portable gas detectors, from Gas Clip Technologies, together with the MGC Pump Dock or MGC Pump Wall Mount Dock.

### Test 4 detectors at a time, up to 12 per minute!

Our MGC Pump Docks let you bump test and calibrate 4 detectors at once for LEL, H<sub>2</sub>S, CO and O<sub>2</sub>. With one dock, you can bump test up to 12 detectors in a minute, which saves valuable time and reduces the use of testing gas. The MGC Pump Dock, or MGC Pump Wall Mount Dock, is compatible with all MGC Pump detectors (Infrared or Pellistor).

### **MGC Pump Dock**

**MGC Pump Wall Mount Dock** 