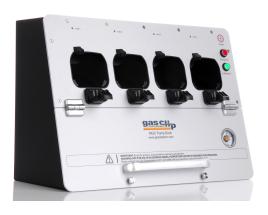

### Test 4 detectors at a time, up to 12 per minute!

Our MGC Pump Docks let you bump test and calibrate 4 detectors at once for LEL, H<sub>2</sub>S, CO and O<sub>2</sub>. With one dock, you can bump test up to 12 detectors in a minute, which saves valuable time and reduces the use of testing gas. The MGC Pump Dock, or MGC Pump Wall Mount Dock, is compatible with all MGC Pump detectors (Infrared or Pellistor).

### **MGC Pump Dock**

**MGC Pump Wall Mount Dock** 